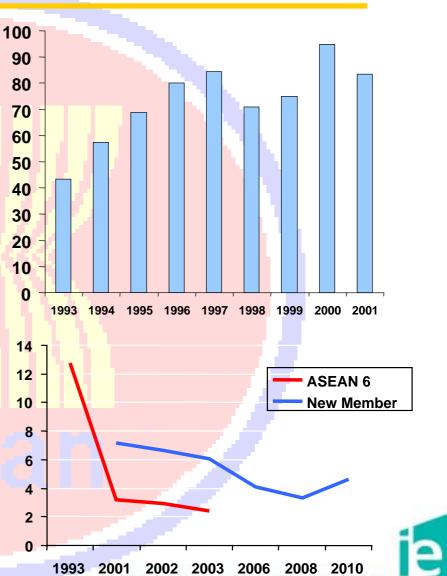

# Average CEPT Rates

| ASEAN 6     | New Members |  |  |  |  |  |
|-------------|-------------|--|--|--|--|--|
| 1993 12.76% |             |  |  |  |  |  |
| 2001 3.22%  | 2001 7.17%  |  |  |  |  |  |
| 2002 2.93%  | 2002 6.67%  |  |  |  |  |  |
| 2003 2.38%  | 2003 6.08%  |  |  |  |  |  |
|             | 2006 4.08%  |  |  |  |  |  |
|             | 2008 3.31%  |  |  |  |  |  |
|             | 2010 4.62%  |  |  |  |  |  |

## Impact of CEPT Scheme

- Increased intra-ASEAN exports from US\$44 bn in 1993 to US\$83 bn in 2001
- Average trade growth was 8.26% p.a.

 Average tariffs tariff rate for ASEAN-6 dropped to 2.38%

Energising tomorrow's enterprises